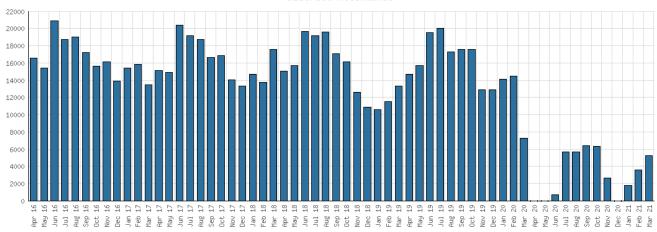

### Attendance March 2021

|                                                                        | BDL Monthly Total   | BDL YTD         | BDL Year End (Year-over-Year Change) |                 |                  |                 |                  |  |  |
|------------------------------------------------------------------------|---------------------|-----------------|--------------------------------------|-----------------|------------------|-----------------|------------------|--|--|
|                                                                        | BBE Floridity Total |                 | 2020                                 | 2019            | 2018             | 2017            | 2016             |  |  |
| Attendance                                                             | 4,872               | 10,074 (-70%)   | 63,336 (-66%)                        | 183,677 (-4%)   | 191,866 (-1%)    | 193,922 (-4%)   | 200,991 (+3%)    |  |  |
| Hours Open                                                             | 1,016.00            | 2,034.00 (-18%) | 7,132.50 (-37%)                      | 11,250.25 (-9%) | 12,312.00 (+13%) | 10,869.15 (-0%) | 10,877.50 (+25%) |  |  |
| Number of Hours Scheduled Open<br>Each Week (Tracking Since<br>1/2018) | 239.00              |                 | 237.00 (-2%)                         | 241.00 (-2%)    | 245.00           | 0.00            | 0.00             |  |  |