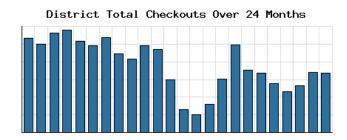

# Use of Physical Items March 2021

|                                                                                         | BDL Monthly Total   | BDL YTD       |               | BDL Ye        | ar End (Year-over-Year | Change)       |                 |
|-----------------------------------------------------------------------------------------|---------------------|---------------|---------------|---------------|------------------------|---------------|-----------------|
|                                                                                         | BBE Floridity Fotol | 552 115       | 2020          | 2019          | 2018                   | 2017          | 2016            |
| Checkouts of Cataloged Items                                                            | 5,157               | 13,501 (-38%) | 52,227 (-53%) | 110,285 (-3%) | 113,128 (-6%)          | 120,916 (+2%) | 118,595 (-3%)   |
| Renewals of Cataloged Items                                                             | 736                 | 2,004 (-23%)  | 7,181 (-47%)  | 13,490 (-1%)  | 13,607 (-8%)           | 14,804 (-4%)  | 15,480 (+0%)    |
| Items Used in the Library But Not<br>Checked Out                                        | 354                 | 792 (-10%)    | 6,404 (+54%)  | 4,166 (+49%)  | 2,803 (-8%)            | 3,050 (+126%) | 1,351 (+7,011%) |
| Checkouts of Uncataloged Items                                                          | 94                  | 169 (-70%)    | 1,001 (-70%)  | 3,294 (-16%)  | 3,904 (+38%)           | 2,839 (-38%)  | 4,578 (+4%)     |
| Requests from BDL Patrons for<br>Items at Other MeLCat Libraries,<br>Actually Fulfilled | 646                 | 1,804 (-5%)   | 4,599 (-53%)  | 9,873 (+1%)   | 9,777 (+20%)           | 8,169 (+15%)  | 7,112 (+16%)    |
| Requests from Other MeLCat<br>Libraries for Items at BDL, Actually<br>Fulfilled         | 517                 | 1,356 (+5%)   | 3,175 (-58%)  | 7,582 (-23%)  | 9,810 (+25%)           | 7,867 (+11%)  | 7,068 (+46%)    |
| TOTAL Use of Physical Items                                                             | 7,504               | 19,626 (-32%) | 74,587 (-50%) | 148,690 (-3%) | 153,029 (-3%)          | 157,645 (+2%) | 154,184 (+1%)   |

## Total Item Usage March 2021

|                                      | DDI Manakhir Takal | DD1 WTD       | BDL Year End (Year-over-Year Change) |               |                |               |                |  |  |
|--------------------------------------|--------------------|---------------|--------------------------------------|---------------|----------------|---------------|----------------|--|--|
|                                      | BDL Monthly Total  | BDL YTD       | 2020                                 | 2019          | 2018           | 2017          | 2016           |  |  |
| Combined Checkouts of Physical Items | 7,504              | 19,626 (-32%) | 74,587 (-50%)                        | 148,690 (-3%) | 153,029 (-3%)  | 157,645 (+2%) | 154,184 (+1%)  |  |  |
| Combined Use of Digital Resources    | 2,630              | 8,662 (-3%)   | 34,861 (+3%)                         | 33,956 (+7%)  | 31,869 (-39%)  | 52,539 (-31%) | 75,722 (+43%)  |  |  |
| TOTAL Uses of All BDL Items          | 10,134             | 28,288 (-25%) | 109,448 (-40%)                       | 182,646 (-1%) | 184,898 (-12%) | 210,184 (-9%) | 229,906 (+12%) |  |  |