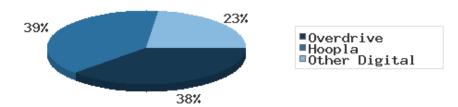

## Use of Digital Resources March 2021

|                                         | DDI Manthiu Tatal | BDL YTD      | BDL Year End (Year-over-Year Change) |               |               |               |               |  |  |
|-----------------------------------------|-------------------|--------------|--------------------------------------|---------------|---------------|---------------|---------------|--|--|
|                                         | BDL Monthly Total |              | 2020                                 | 2019          | 2018          | 2017          | 2016          |  |  |
| OverDrive Checkouts                     | 1,129             | 3,183 (+3%)  | 13,051 (+21%)                        | 10,822 (+14%) | 9,501 (+21%)  | 7,823 (+4%)   | 7,502 (+2%)   |  |  |
| Hoopla Checkouts (Began 2016)           | 1,034             | 3,278 (-2%)  | 13,604 (+9%)                         | 12,530 (-2%)  | 12,796 (+20%) | 10,669 (+96%) | 5,432         |  |  |
| RB Digital Circulations (Began<br>2020) | 57                | 295          | 1,066                                | 0             | 0             | 0             | 0             |  |  |
| All Other Digital Services              | 410               | 1,906 (-23%) | 7,140 (-33%)                         | 10,604 (+11%) | 9,572 (-72%)  | 34,047 (-46%) | 62,788 (+38%) |  |  |
| TOTAL Use of Digital Resources          | 2,630             | 8,662 (-3%)  | 34,861 (+3%)                         | 33,956 (+7%)  | 31,869 (-39%) | 52,539 (-31%) | 75,722 (+43%) |  |  |

## YTD Usage Breakdown of Digital Services