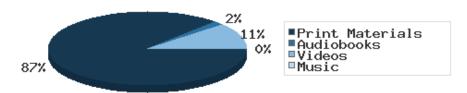

## **Physical Collection**

Tracking Item-Type Breakdown Since 8/2017

|                                                                |                   | DD1 1/7D | BDL Year End (Year-over-Year Change) |               |               |                |               |  |  |
|----------------------------------------------------------------|-------------------|----------|--------------------------------------|---------------|---------------|----------------|---------------|--|--|
|                                                                | BDL Monthly Total | BDL YTD  | 2020                                 | 2019          | 2018          | 2017           | 2016          |  |  |
| Physical Books and All other Print<br>Materials in the Catalog | 90,515            |          | 91,278 (-8%)                         | 98,689 (-2%)  | 100,253 (-0%) | 100,293        | 0             |  |  |
| Physical Audiobooks in the Catalog                             | 1,916             |          | 1,949 (+9%)                          | 1,783 (-5%)   | 1,881 (+2%)   | 1,852          | 0             |  |  |
| Physical Video Materials in the<br>Catalog                     | 11,583            |          | 11,352 (-1%)                         | 11,460 (+8%)  | 10,579 (+1%)  | 10,519         | 0             |  |  |
| Physical Music Recordings in the<br>Catalog                    | 42                |          | 178 (+12%)                           | 159 (-53%)    | 337 (-2%)     | 345            | 0             |  |  |
| TOTAL Physical Items in the<br>Catalog                         | 104,056           |          | 105,257 (-6%)                        | 112,053 (-1%) | 113,050 (+0%) | 113,009 (-11%) | 126,407 (-4%) |  |  |

## Physical Collection