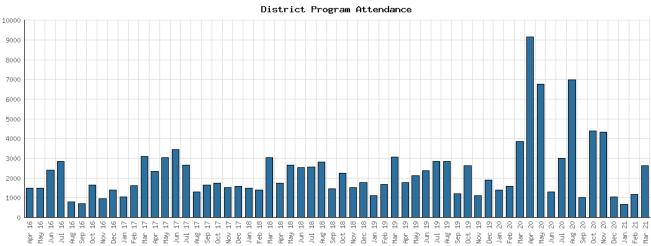

Compared to this time year-to-date 2020, the number of programs BDL offered has greatly decreased. Attendance at programs decreased over this same period.

See the full statistical report, starting on the next page, for details and more graphs. The most up-to-date stats are always available online and interactive at <a href="https://www.BranchDistrictLibrary.org/stats">https://www.BranchDistrictLibrary.org/stats</a>.

## Program Attendance March 2021

|                                                                                           | DDI Manthin Tatal | BDL YTD      |                | BDL Ye       | ear End (Year-over-Year | r Change)     |               |
|-------------------------------------------------------------------------------------------|-------------------|--------------|----------------|--------------|-------------------------|---------------|---------------|
|                                                                                           | BDL Monthly Total | BDL YID      | 2020           | 2019         | 2018                    | 2017          | 2016          |
| Attendees at Early Childhood<br>Literacy Programs (Tracking since<br>2021)                | 170               | 635          | 0              | 0            | 0                       | 0             | 0             |
| Attendees at Juvenile Programs                                                            | 362               | 1,092 (-75%) | 25,317 (+73%)  | 14,654 (-7%) | 15,725 (+2%)            | 15,351 (+48%) | 10,371 (+23%) |
| Attendees at Young Adult<br>Programs                                                      | 60                | 211 (-82%)   | 3,204 (+29%)   | 2,489 (-23%) | 3,218 (-15%)            | 3,806 (+276%) | 1,011 (+14%)  |
| Attendees at Adult Programs                                                               | 1,086             | 1,389 (+8%)  | 16,263 (+519%) | 2,627 (+33%) | 1,970 (-0%)             | 1,979 (-3%)   | 2,048 (-5%)   |
| Attendees at All-Ages Programs<br>(Tracking since 2021)                                   | 953               | 1,117        | 0              | 0            | 0                       | 0             | 0             |
| Attendees at Early Childhood<br>Literacy Summer Reading<br>Programs (Tracking since 2021) | 0                 | 0            | 0              | 0            | 0                       | 0             | 0             |
| Attendees at Juvenile Summer<br>Reading Events                                            | 0                 | 0            | 0              | 4,186 (+8%)  | 3,864 (+24%)            | 3,116 (-20%)  | 3,904 (+56%)  |
| Attendees at Young Adult Summer<br>Reading Events                                         | 0                 | 0            | 0              | 279 (-16%)   | 333 (-50%)              | 671 (+127%)   | 295 (+14%)    |
| Attendees at Adult Summer<br>Reading Events                                               | 0                 | 0            | 0              | 310 (+265%)  | 85                      | 0             | 21 (-73%)     |
| Attendees at All-Ages Summer<br>Programs (Tracking since 2021)                            | 0                 | 0            | 0              | 0            | 0                       | 0             | 0             |
| Attendees at Computer Classes                                                             | 0                 | 0            | 0              | 26 (+30%)    | 20 (-5%)                | 21 (+75%)     | 12 (-59%)     |
| TOTAL of All Program Attendance                                                           | 2,631             | 4,444 (-35%) | 44,784 (+82%)  | 24,571 (-3%) | 25,215 (+1%)            | 24,944 (+41%) | 17,662 (+23%) |