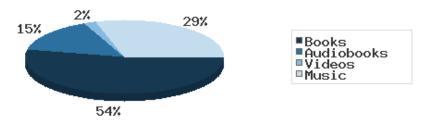

# Digital Collection Tracking Since 8/2017

March 2021

|                                                | DDI Marable Tatal | BDL YTD |                | BDL Year End (Year | r-over-Year Change) |         |      |
|------------------------------------------------|-------------------|---------|----------------|--------------------|---------------------|---------|------|
|                                                | BDL Monthly Total | BUL TIU | 2020           | 2019               | 2018                | 2017    | 2016 |
| Ebooks in All Digital Collections              | 502,855           |         | 480,691 (+30%) | 370,666 (+21%)     | 306,595 (+33%)      | 230,178 | 0    |
| Audiobooks in All Digital<br>Collections       | 140,556           |         | 128,892 (+50%) | 86,004 (+19%)      | 71,995 (+36%)       | 52,833  | 0    |
| Video Materials in All Digital<br>Collections  | 18,945            |         | 17,791 (+9%)   | 16,267 (+14%)      | 14,229 (-10%)       | 15,767  | 0    |
| Music Recordings in All Digital<br>Collections | 276,520           |         | 273,294 (+1%)  | 271,614 (+13%)     | 239,705 (-14%)      | 280,259 | 0    |
| Periodicals in All Digital Collections         | 3,300             |         | 3,668          | 0                  | 0                   | 0       | 0    |
| TOTAL of All Digital Collections               | 942,176           |         | 904,336 (+21%) | 744,551 (+18%)     | 632,524 (+9%)       | 579,037 | 0    |

## Digital Collection