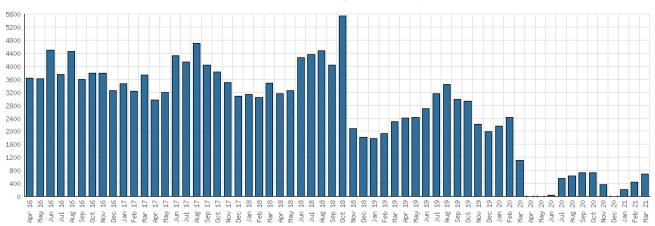

-------|------|------|------|--|
|                               | reen space | BDE 11D    | 2020                                 | 2019  | 2018 | 2017 | 2016 |  |
| Teen Space Attendance         | 143        | 173 (-77%) | 845 (-80%)                           | 4,172 | 0    | 0    | 0    |  |
| In-Person Reference Questions | 0          | 0          | 4 (-96%)                             | 93    | 0    | 0    | 0    |  |
| Reference Telephone Calls     | 0          | 0          | 0                                    | 0     | 0    | 0    | 0    |  |
| Online Reference Questions    | 0          | 0          | 0                                    | 0     | 0    | 0    | 0    |  |

### District Attendance









### District Digital Usage



### District Use of Library-Provided Computers





### Year-to-Date Materials Expenditures





### YTD Expenditures in all Categories



## Physical Collection



## Digital Collection



## YTD Usage Breakdown of Digital Services