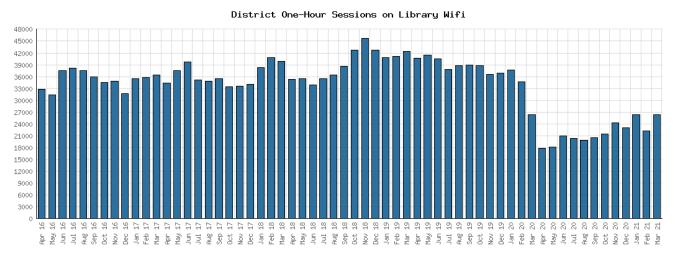

# Library-Provided Computer Services March 2021

|                                                                   |                   |               |                 | BDL Year End (Year-over-Year Change) |               |               |                |  |  |
|-------------------------------------------------------------------|-------------------|---------------|-----------------|--------------------------------------|---------------|---------------|----------------|--|--|
|                                                                   | BDL Monthly Total | BDL YTD       | 2020            | 2019                                 | 2018          | 2017          | 2016           |  |  |
| One-hour sessions on Library Wifi                                 | 26,312            | 74,891 (-24%) | 284,892 (-40%)  | 474,750 (+2%)                        | 465,219 (+9%) | 425,714 (+4%) | 410,437 (+17%) |  |  |
| Desktop, Laptop, and Tablet<br>Computers Available for Public Use | 88                |               | 88              | 88 (-1%)                             | 89 (+22%)     | 73            | 73             |  |  |
| Sessions on Library-Provided<br>Computers                         | 692               | 1,341 (-79%)  | 9,604 (-73%)    | 35,720 (-22%)                        | 45,687 (+3%)  | 44,181 (+6%)  | 41,513 (-11%)  |  |  |
| Hours Library-Provided Computers<br>Used (Tracking Since 2018)    | 350.68            | 690.69 (-84%) | 6,031.58 (-75%) | 24,280.36 (-2%)                      | 24,701.55     | 0.00          | 0.00           |  |  |
| Desktop, Laptop, and Tablet<br>Computers Available for Staff Use  | 52                |               | 52              | 52 (+4%)                             | 50 (+22%)     | 41            | 41             |  |  |