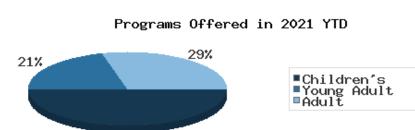

# Programs Held March 2021

|                                                                                   |                   | DD1 VTD    |            | BDL Ye       | ar End (Year-over-Year | Change)      |             |
|-----------------------------------------------------------------------------------|-------------------|------------|------------|--------------|------------------------|--------------|-------------|
|                                                                                   | BDL Monthly Total | BDL YTD    | 2020       | 2019         | 2018                   | 2017         | 2016        |
| Early Childhood Literacy Programs<br>Held (Tracking since 2021)                   | 9                 | 20         | 0          | 0            | 0                      | 0            | 0           |
| Juvenile Programs Held                                                            | 18                | 66 (-69%)  | 551 (-31%) | 804 (+10%)   | 730 (+1%)              | 720 (+19%)   | 604 (+5%)   |
| Young Adult Programs Held                                                         | 8                 | 27 (-73%)  | 138 (-55%) | 304 (-10%)   | 338 (+41%)             | 239 (+47%)   | 163 (+8%)   |
| Adult Programs Held                                                               | 12                | 38 (-17%)  | 257 (+54%) | 167 (+23%)   | 136 (-7%)              | 146 (-34%)   | 220 (+40%)  |
| All-Ages Programs Held (Tracking since 2021)                                      | 24                | 27         | 0          | 0            | 0                      | 0            | 0           |
| Early Childhood Literacy Summer<br>Reading Programs Held (Tracking<br>since 2021) | 0                 | 0          | 0          | 0            | 0                      | 0            | 0           |
| Juvenile Summer Reading Events<br>Held                                            | 0                 | 0          | 0          | 173 (+52%)   | 114 (+20%)             | 95 (+7%)     | 89 (+6%)    |
| Young Adult Summer Reading<br>Events Held                                         | 0                 | 0          | 0          | 61 (+24%)    | 49 (-14%)              | 57 (+97%)    | 29 (-66%)   |
| Adult Summer Reading Events Held                                                  | 0                 | 0          | 0          | 17 (+467%)   | 3                      | 0            | 3 (-40%)    |
| All-Ages Summer Reading<br>Programs Held (Tracking since<br>2021)                 | 0                 | 0          | 0          | 0            | 0                      | 0            | 0           |
| Computer Classes Held                                                             | 0                 | 0          | 1 (-99%)   | 81 (+305%)   | 20 (-9%)               | 22 (+57%)    | 14 (-36%)   |
| TOTAL of All Programs                                                             | 71                | 178 (-50%) | 947 (-41%) | 1,607 (+16%) | 1,390 (+9%)            | 1,279 (+14%) | 1,122 (+4%) |