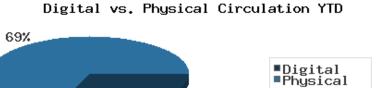

Digital usage has comprised about 31% of total materials use year-to-date through March 2021, and digital usage slightly decreased from this time in 2020.

In March 2021, BDL patrons saved \$76,983.62 by checking out 7,504 physical items from the library. Our programming for all ages and our digital services further increase the library's value to the community, bringing the total estimated value to \$104,332.30.