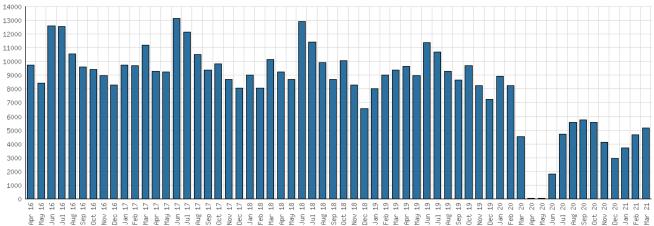

### Attendance March 2021

|                                                                        | BDL Monthly Total   | BDL YTD         | BDL Year End (Year-over-Year Change) |                 |                  |                 |                  |  |  |
|------------------------------------------------------------------------|---------------------|-----------------|--------------------------------------|-----------------|------------------|-----------------|------------------|--|--|
|                                                                        | BBE Floridity Total |                 | 2020                                 | 2019            | 2018             | 2017            | 2016             |  |  |
| Attendance                                                             | 4,872               | 10,074 (-70%)   | 63,336 (-66%)                        | 183,677 (-4%)   | 191,866 (-1%)    | 193,922 (-4%)   | 200,991 (+3%)    |  |  |
| Hours Open                                                             | 1,016.00            | 2,034.00 (-18%) | 7,132.50 (-37%)                      | 11,250.25 (-9%) | 12,312.00 (+13%) | 10,869.15 (-0%) | 10,877.50 (+25%) |  |  |
| Number of Hours Scheduled Open<br>Each Week (Tracking Since<br>1/2018) | 239.00              |                 | 237.00 (-2%)                         | 241.00 (-2%)    | 245.00           | 0.00            | 0.00             |  |  |